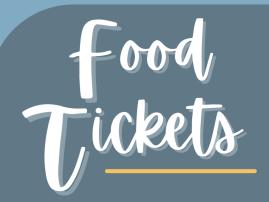

| PIZZA               | \$2 SLICE, \$10 WHOLE |
|---------------------|-----------------------|
| NACHOS              | \$2                   |
| KRISPY KREME DONUTS | \$2 EACH, \$15 DOZEN  |
| НОТ СОСОА           | \$2                   |
| DRINK               | \$1                   |
| CANDY               | \$2                   |
| CHRISTMAS SHIRTS    | \$12                  |
|                     |                       |

### CASH, OR CARD WILL BE ACCEPTED